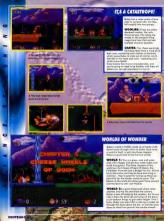

# **Michela** would h the ceil

angelo nave hit ing.

Could this be the Super Nintendo's answer to the spikey blue

he Super dintendo's answer to th spikey blue hedgehog? Bubsy the Bobcat could well

Bubsy the Bobcat could well prove to be the fastest critter yet seen on onsole, so

home console, so NMS scoops the

BUBSY THE BOBCAT - 20 CLAYMATES - 108 ROBOCOD - 110

LETHAL WEAPON - 112 COOL WORLD - 114 DRAKKHEN - 116

NHS
NOTENDO HELP SYSTE

ZELDA III - 62

SMALL TIPS - 68

PARODIUS - 70

world once again for the EXCLUSIVE on this tasty little number. Flick ahead to those white hot preview pages immediately an

white hot preview pages immediately and all will be revealed. What? Are you still here? Ge on, be off with you!

HOLLI WOULD IF SHE COULD

Coop World

Cool
World
Ther's right, Holly Wool

REGULARS

NEWS - 10
All the gassing on Gennescopates for